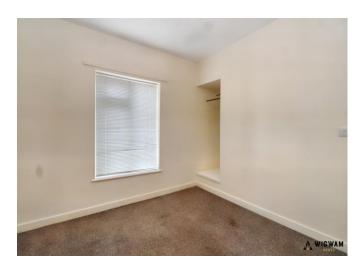

#### Bathroom 2,

With carpet flooring, double glazed window, radiator and built in storage cupboard.