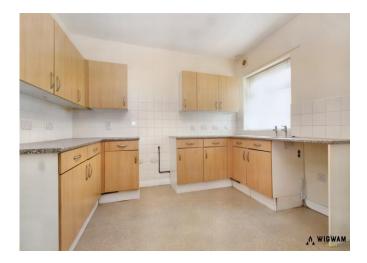

#### Kitchen/Diner,

With vinyl flooring, double glazed window, storage cupboards, radiator, laminate work surfaces, sink/drainer, space for appliances and door leading to the rear yard and downstairs bathroom.