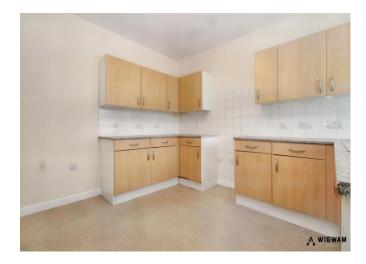

#### Kitchen/Diner,

With vinyl flooring, double glazed window, storage cupboards, radiator, laminate work surfaces, sink/drainer, space for appliances and door leading to the rear yard and downstairs bathroom.