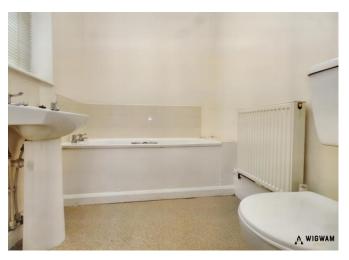

#### **Downstairs Bathroom**,

With vinyl flooring, bath cubicle, WC, wash hand pedestal basin, radiator and double glazed window.