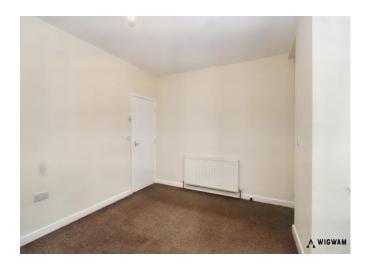

#### Bedroom 1,

With carpet flooring, double glazed window and radiator.

#### Bathroom 2,

With carpet flooring, double glazed window, radiator and built in storage cupboard.