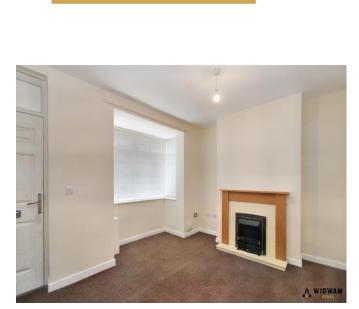

#### Lounge,

With carpet flooring, feature fireplace, double glazed window, radiator and door leading to kitchen.